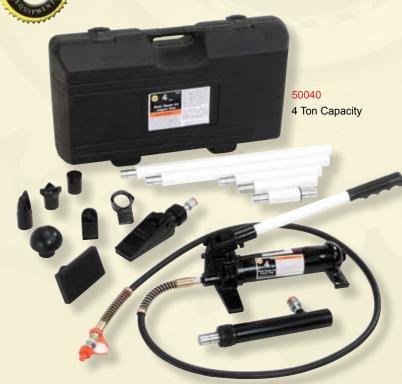

## **BODY REPAIR KITS**

- Sets are portable for easy usage in shop or on the road
- Custom fitted, rugged blow-molded storage case, U.S. Patent No.5,520,400. 10 ton set has wheels for easy movement
- A must for body collision repair use
- Designed for applications of pushing, spreading, and pressing of vehicle body panels as well as various component parts and assemblies
- · A variety of attachments are included
- Pumps are rated from 8,000 to 10,000 PSI

50100

10 Ton Capacity

| Model | Ram<br>Capacity | Pump<br>Capacity | Ram          |                 | Ram Effective       | G.W.    |
|-------|-----------------|------------------|--------------|-----------------|---------------------|---------|
|       |                 |                  | Close Height | Extended Height | Area                | G.VV.   |
| 50040 | 4 Ton           | 8,000 PSI        | 10-3/4"      | 15-5/8"         | 1.0 in <sup>2</sup> | 47 Lbs. |
| 50100 | 10 Ton          | 10,000 PSI       | 13-3/4"      | 19-3/4"         | 2.4 in <sup>2</sup> | 84 Lbs. |