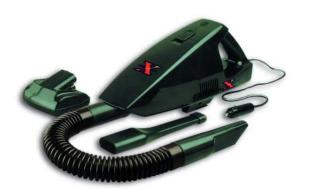

# Twin Motor Power Brush Vacuum

### **Model I-8800T**

- -12 Volt DC powered
- -Crevicetool,bristlesnoot,andhoseincluded
- -On/Off Switch

## **POWER BRUSH INCLUDED!**

-Seperatemotorpowerstherotarybrushwith rotatingbristlesfordeepcleaningofcarpet and fabric.