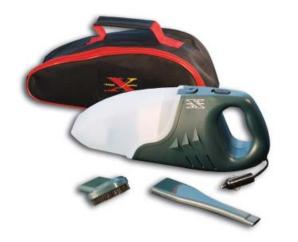

#### **Model I-8500**

- -12 Volt DC powered
- -Nylon carry bag
- -Brush and crevis attachments
- -Oversizeddirtreservoirwithreservoirreleasebutton
- -On/Off switch