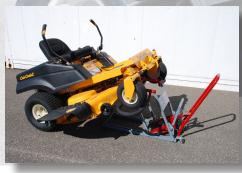

## **Dual Purposet**

Innovative Lawn Mower Lift not only lifts your riding mower but also serves as a maintenance stand.

## Up to 20" of clear working space.

Necessary: Ideal for routine maintenance jobs and cleaning.

Durable:

Constructed from welded steel.

Universal, adjustable design to fit most lawn mower models.

Easy to assemble, use, and store. Lift and lower in 3 easy steps