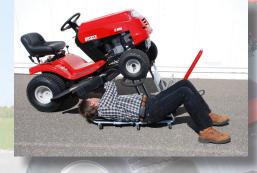

## **Dual Purposet**

Innovative Lawn Mower Lift not only lifts your riding mower but also serves as a maintenance stand.

## Up to 20" of clear working space.

Necessary: Ideal for routine maintenance jobs and cleaning.

Durable:

Constructed from welded steel.

Universal, adjustable design to fit most lawn mower models.

Easy to assemble, use, and store. Lift and lower in 3 easy steps