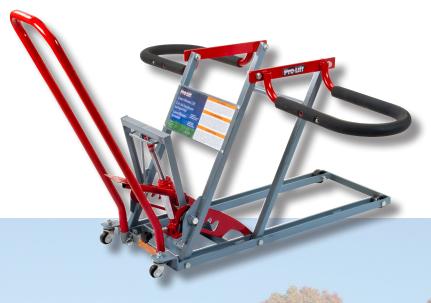

## **T-5350B Pro-Lift** 350 lb. Lawn Mower Lift

## **Dual Purposet**

Innovative Lawn Mower Lift not only lifts your riding mower but also serves as a maintenance stand.

## Up to 20" of clear working space.

Necessary: Ideal for routine maintenance jobs and cleaning.

Durable:

Constructed from welded steel.

Universal, adjustable design to fit most lawn mower models.

Easy to assemble, use, and store. Lift and lower in 3 easy steps

- 50 lb. more capacity than the competition
- Powered by 2 Ton Hydraulic bottle jack
- Nationally Recognized Brand
- Dedicated Customer Support

10939 N. Pomona Ave. • Kansas City, MO • 64153 Tel: 888.332.6419 or 816.891.6390 Fax: 816.891.6599 Web: www.shinnfuamerica.com Email: diysales@shinnfuamerica.com